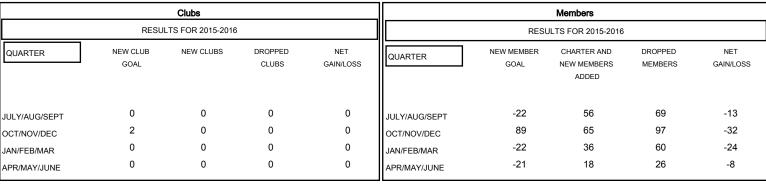

## MONTHLY MEMBERSHIP PROGRESS REPORT

District 201Q1

Results as of: 4/30/2016

GMT: John Muller LOCATION AUSTRALIA GMT CA 7