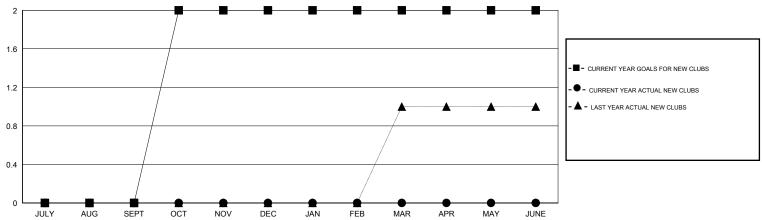

## GOALS AND ACTUAL NEW CLUBS CUMULATIVE

| -■-  | CURRENT YEAR GOALS FOR NEW |
|------|----------------------------|
| MEMB | EDS.                       |

- ● - CURRENT YEAR ACTUAL MEMBERS

- ▲ - LAST YEAR ACTUAL MEMBERS