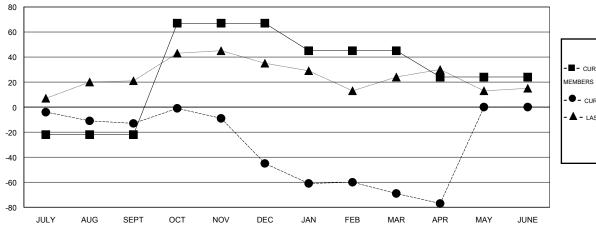

## GOALS AND ACTUAL NEW CLUBS CUMULATIVE

| -■-  | CURRENT YEAR GOALS FOR NEW |
|------|----------------------------|
| MEMB | EDS.                       |

- ● - CURRENT YEAR ACTUAL MEMBERS

- ▲ - LAST YEAR ACTUAL MEMBERS